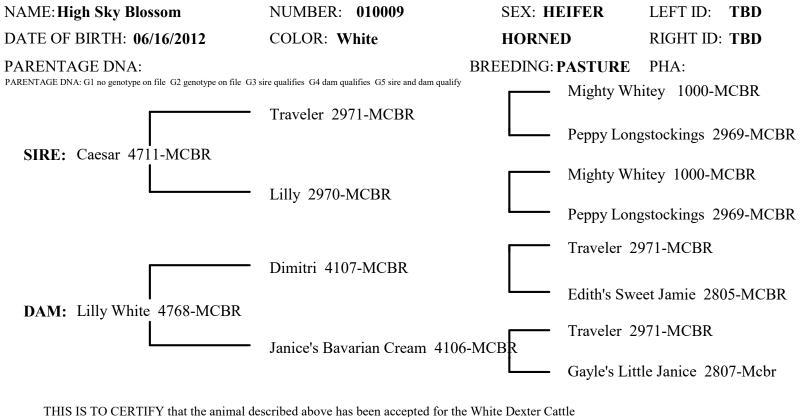

## **CERTIFICATE OF REGISTRATION**

herd book. This certificate is issued in full reliance upon the truth of the statements contained in the application file therefor, but in no event is it to be deemed a guarantee by the Association of the breeding of this animal