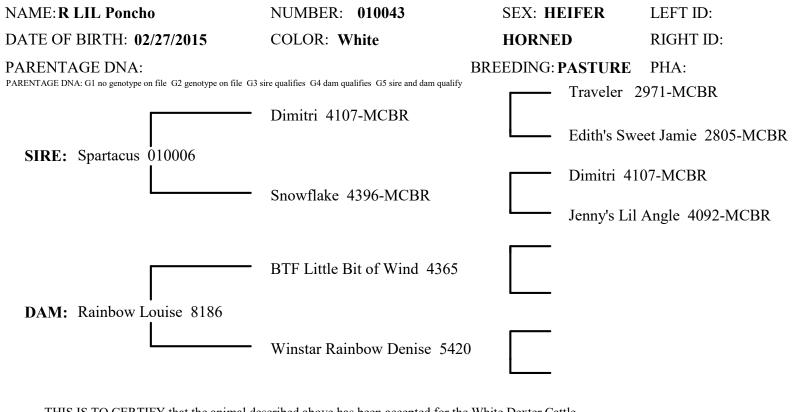

## **CERTIFICATE OF REGISTRATION**

THIS IS TO CERTIFY that the animal described above has been accepted for the White Dexter Cattle herd book. This certificate is issued in full reliance upon the truth of the statements contained in the application file therefor, but in no event is it to be deemed a guarantee by the Association of the breeding of this animal.