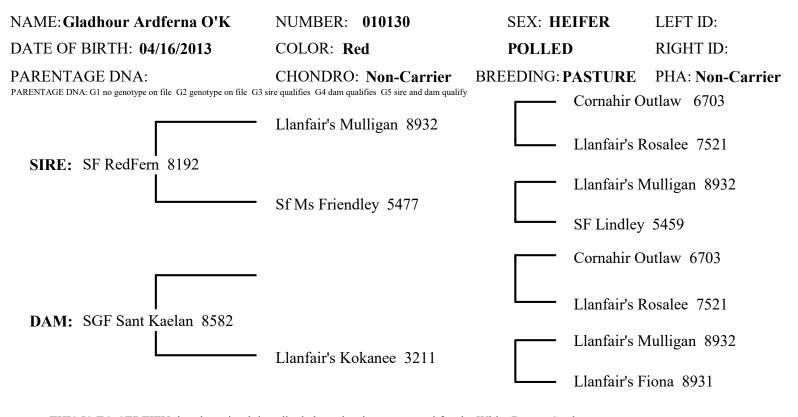

## **CERTIFICATE OF REGISTRATION**



THIS IS TO CERTIFY that the animal described above has been accepted for the White Dexter Cattle herd book. This certificate is issued in full reliance upon the truth of the statements contained in the application file therefor, but in no event is it to be deemed a guarantee by the Association of the breeding of this animal.

Bred By: ADCA/PDCA/LEGACY

**Owner #1000** 

WHITE DEXTER CATTLE

Registrar

Date of Issue: June-04-2019

If ownership is transferred this certificate is to be endoresed on the reverse side and mailed to the Registrar with the proper fee.

| Owner:         |
|----------------|
| Phillip Dill   |
| 286 Zebulon    |
| Burns,Ks 66840 |

,

**Owner #1003**