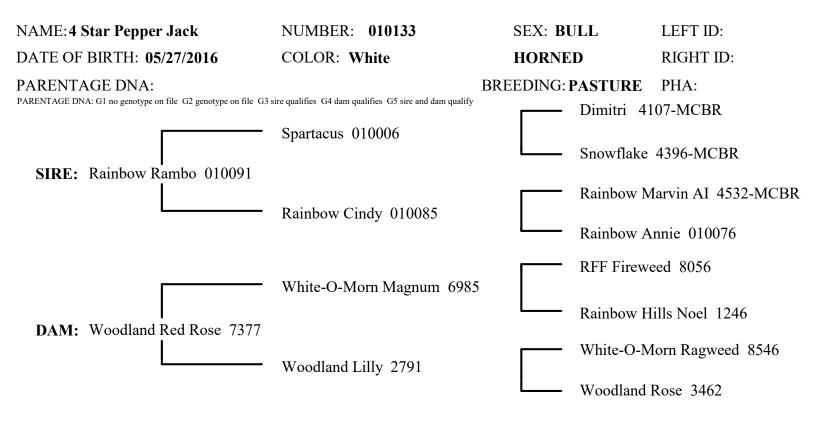

## **CERTIFICATE OF REGISTRATION**

THIS IS TO CERTIFY that the animal described above has been accepted for the White Dexter Cattle herd book. This certificate is issued in full reliance upon the truth of the statements contained in the application file therefor, but in no event is it to be deemed a guarantee by the Association of the breeding of this animal.

Bred By: Mark & Janice Morris 261 Jonquill Dr, Republic,Mo 65738 Owner: Mary A Smith 268 Rocky Branch Rd Beebe,Ar 72012 WHITE DEXTER CATTLE WHITE DEXTER CATTLE Registrar Date of Issue: June-04-2019 If ownership is transferred this certificate is to be endoresed on the reverse side and mailed to the Registrar with the proper fee.