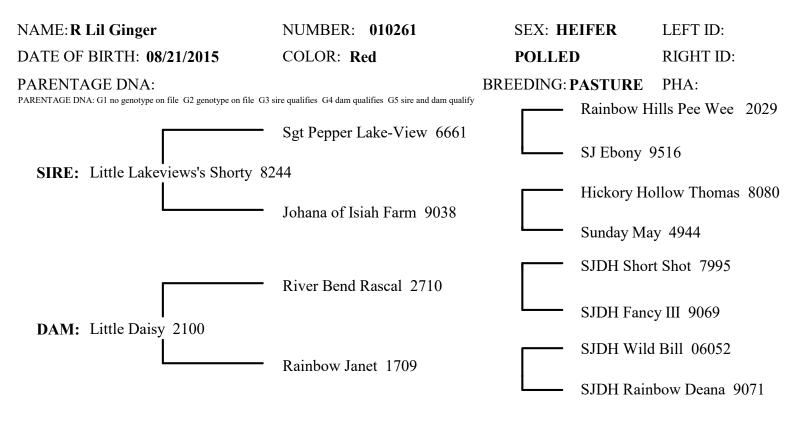

## **CERTIFICATE OF REGISTRATION**



THIS IS TO CERTIFY that the animal described above has been accepted for the White Dexter Cattle herd book. This certificate is issued in full reliance upon the truth of the statements contained in the application file therefor, but in no event is it to be deemed a guarantee by the Association of the breeding of this animal.

Bred By: ADCA/PDCA/LEGACY

**Owner #1000** 

WHITE DEXTER CATTLE

Registrar

Date of Issue: June-04-2019

If ownership is transferred this certificate is to be endoresed on the reverse side and mailed to the Registrar with the proper fee.

Owner: Jeffrey D Hertel 1197 NW Tawakoni Rd Benton,KS 67017

**Owner #1038**