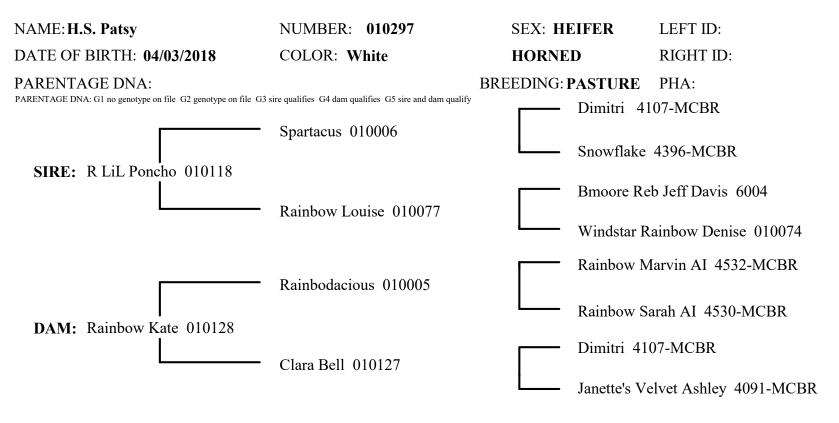

## **CERTIFICATE OF REGISTRATION**

THIS IS TO CERTIFY that the animal described above has been accepted for the White Dexter Cattle herd book. This certificate is issued in full reliance upon the truth of the statements contained in the application file therefor, but in no event is it to be deemed a guarantee by the Association of the breeding of this animal.

Bred By: Paul and/or Diane Billingsley 19 Roy Tucker Ln Tularosa,NM 88352 Owner: Charles Deville 502 Boutte Rd. New Iberia,LA 70563 WHITE DEXTER CATTLE WHITE DEXTER CATTLE Registrar Date of Issue: June-04-2019 If ownership is transferred this certificate is to be endoresed on the reverse side and mailed to the Registrar with the proper fee.