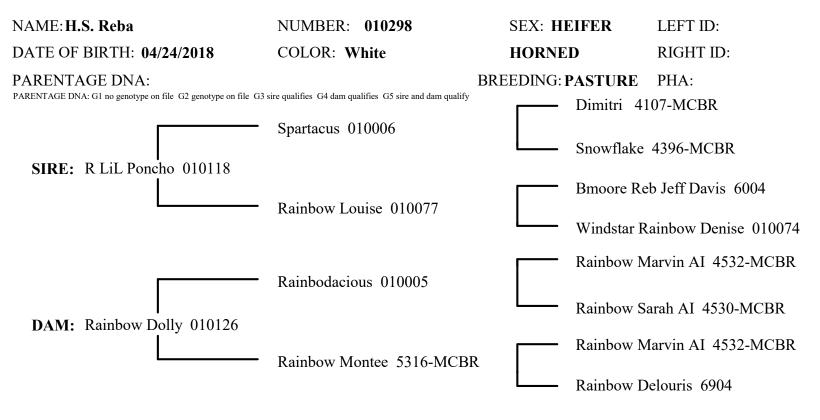

## **CERTIFICATE OF REGISTRATION**

THIS IS TO CERTIFY that the animal described above has been accepted for the White Dexter Cattle herd book. This certificate is issued in full reliance upon the truth of the statements contained in the application file therefor, but in no event is it to be deemed a guarantee by the Association of the breeding of this animal.

Bred By: Paul and/or Diane Billingsley 19 Roy Tucker Ln Tularosa,NM 88352 Owner: Helen McHugh 150 Lost River Rd. Georgetown,TX 78628 WHITE DEXTER CATTLE Registrar Date of Issue: June-04-2019 If ownership is transferred this certificate is to be endoresed on the reverse side and mailed to the Registrar with the proper fee.