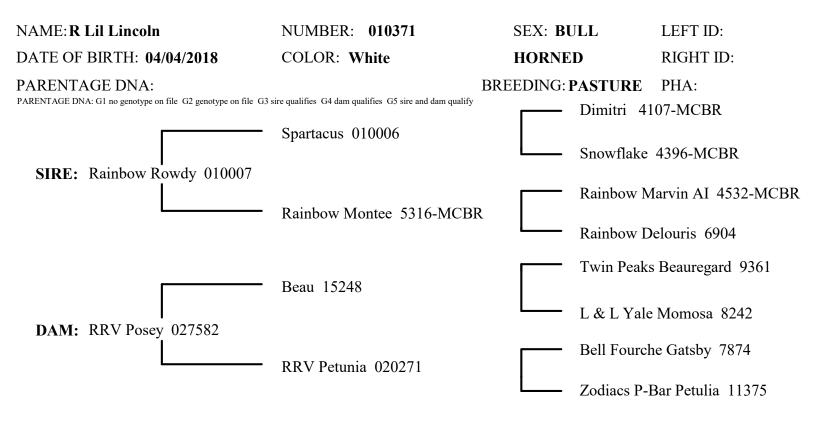

## **CERTIFICATE OF REGISTRATION**

THIS IS TO CERTIFY that the animal described above has been accepted for the White Dexter Cattle herd book. This certificate is issued in full reliance upon the truth of the statements contained in the application file therefor, but in no event is it to be deemed a guarantee by the Association of the breeding of this animal.

| Bred By:                                                | WHITE DEXTER CATTLE |                                                                                                                                         |
|---------------------------------------------------------|---------------------|-----------------------------------------------------------------------------------------------------------------------------------------|
| Bred By:<br>Phillip Dill                                | <b>Owner #1003</b>  |                                                                                                                                         |
| 286 Zebulon<br>Burns,Ks 66840                           |                     | Registrar                                                                                                                               |
| Owner:                                                  |                     | Date of Issue: June-04-2019                                                                                                             |
| Kim Bell<br>1298 Halls Mill Road<br>Chickmauga,GA 30707 | <b>Owner #1071</b>  | If ownership is transferred this certificate is to be endoresed on<br>the reverse side and mailed to the Registrar with the proper fee. |