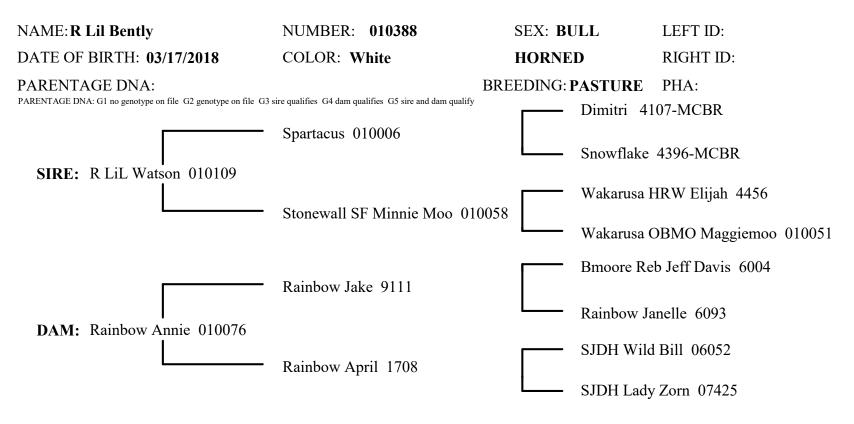

## **CERTIFICATE OF REGISTRATION**

THIS IS TO CERTIFY that the animal described above has been accepted for the White Dexter Cattle herd book. This certificate is issued in full reliance upon the truth of the statements contained in the application file therefor, but in no event is it to be deemed a guarantee by the Association of the breeding of this animal.

| Bred By:<br><b>Phillip Dill</b>                         | <b>Owner #1003</b> | WHITE DEXTER CATTLE                                                                                                                     |
|---------------------------------------------------------|--------------------|-----------------------------------------------------------------------------------------------------------------------------------------|
| 286 Zebulon<br>Burns,Ks 66840                           |                    | Registrar<br>Date of Issue: June-19-2019                                                                                                |
| Owner:<br>Phillip Dill<br>286 Zebulon<br>Burns,Ks 66840 | <b>Owner #1003</b> | If ownership is transferred this certificate is to be endoresed on<br>the reverse side and mailed to the Registrar with the proper fee. |