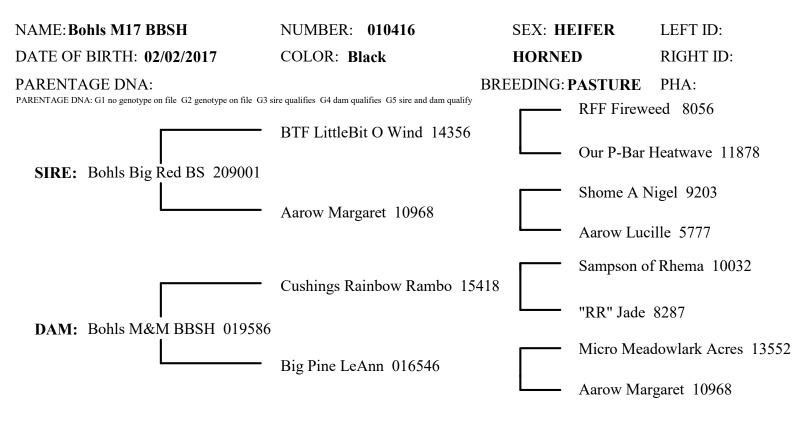

## **CERTIFICATE OF REGISTRATION**

THIS IS TO CERTIFY that the animal described above has been accepted for the White Dexter Cattle herd book. This certificate is issued in full reliance upon the truth of the statements contained in the application file therefor, but in no event is it to be deemed a guarantee by the Association of the breeding of this animal.

Bred By: Shellie Bohl 335 Limestone Rd. Phillipsburg,Ks 67661 Owner: Shellie Bohl 335 Limestone Rd. Phillipsburg,Ks 67661 Owner #1031 High ownership is transferred this certificate is to be endoresed on the reverse side and mailed to the Registrar with the proper fee.