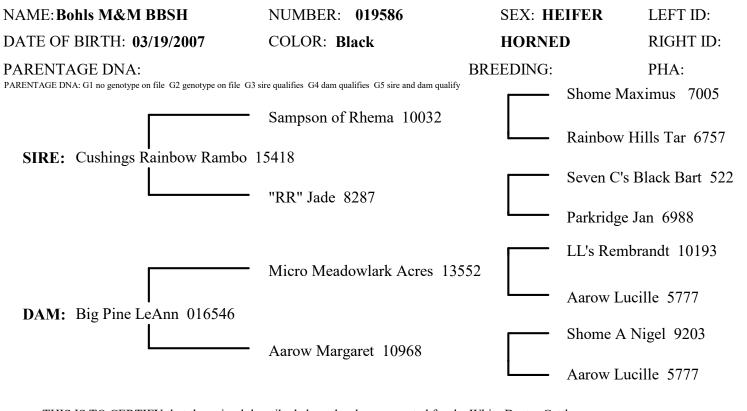

## **CERTIFICATE OF REGISTRATION**

THIS IS TO CERTIFY that the animal described above has been accepted for the White Dexter Cattle herd book. This certificate is issued in full reliance upon the truth of the statements contained in the application file therefor, but in no event is it to be deemed a guarantee by the Association of the breeding of this animal.