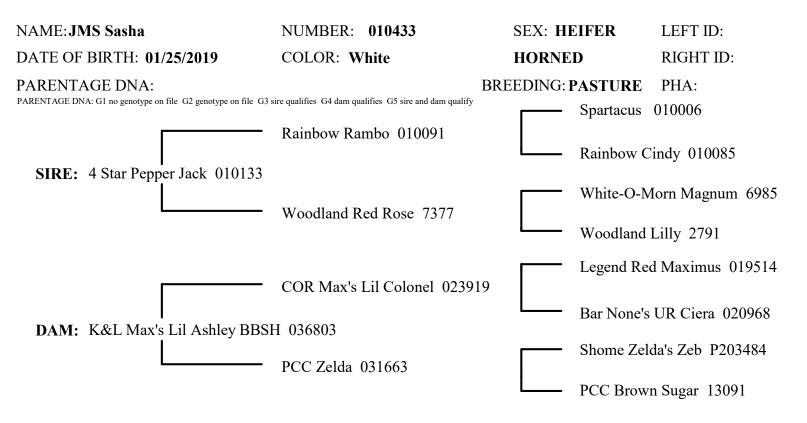

## **CERTIFICATE OF REGISTRATION**

THIS IS TO CERTIFY that the animal described above has been accepted for the White Dexter Cattle herd book. This certificate is issued in full reliance upon the truth of the statements contained in the application file therefor, but in no event is it to be deemed a guarantee by the Association of the breeding of this animal.

Bred By: **Owner #1015** Mary **Å** Smith 268 Rocky Branch Rd Registrar Beebe, Ar 72012 Date of Issue: September-26-2019 Owner: If ownership is transferred this certificate is to be endoresed on the reverse side and mailed to the Registrar with the proper fee. **Kinsey Jones Owner #1077** 30308 S. Carlson Rd. Reading,KS 66868