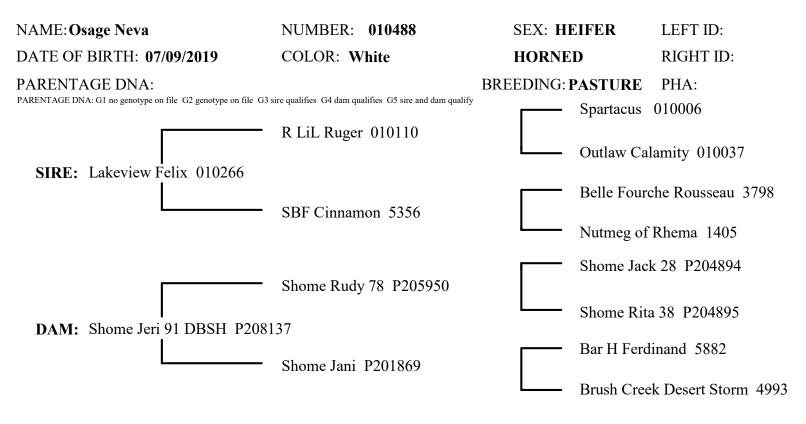

## **CERTIFICATE OF REGISTRATION**

THIS IS TO CERTIFY that the animal described above has been accepted for the White Dexter Cattle herd book. This certificate is issued in full reliance upon the truth of the statements contained in the application file therefor, but in no event is it to be deemed a guarantee by the Association of the breeding of this animal.

Bred By: Doug & Vicki Cantwell 172 NE 901 Rd Clinton,MO 64735 Owner: Doug & Vicki Cantwell 172 NE 901 Rd Clinton,MO 64735 Owner #1044 Owner #1044 MHITE DEXTER CATTLE Registrar Date of Issue: February-13-2020 If ownership is transferred this certificate is to be endoresed on the reverse side and mailed to the Registrar with the proper fee.