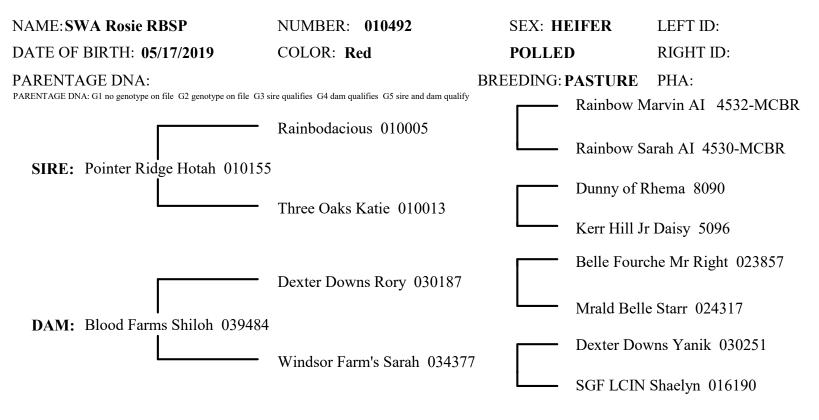

## **CERTIFICATE OF REGISTRATION**

THIS IS TO CERTIFY that the animal described above has been accepted for the White Dexter Cattle herd book. This certificate is issued in full reliance upon the truth of the statements contained in the application file therefor, but in no event is it to be deemed a guarantee by the Association of the breeding of this animal.