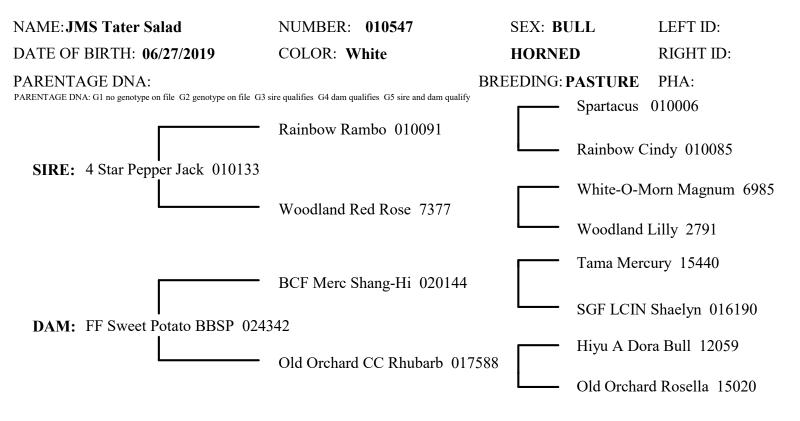

## **CERTIFICATE OF REGISTRATION**

THIS IS TO CERTIFY that the animal described above has been accepted for the White Dexter Cattle herd book. This certificate is issued in full reliance upon the truth of the statements contained in the application file therefor, but in no event is it to be deemed a guarantee by the Association of the breeding of this animal.

Bred By: Mary A Smith 268 Rocky Branch Rd Beebe,Ar 72012 Owner: Mary A Smith 268 Rocky Branch Rd Beebe,Ar 72012 Owner: Mary A Smith 268 Rocky Branch Rd Beebe,Ar 72012 Owner #1015 WHITE DEXTER CATTLE Registrar Date of Issue: June-01-2020 If ownership is transferred this certificate is to be endoresed on the reverse side and mailed to the Registrar with the proper fee.