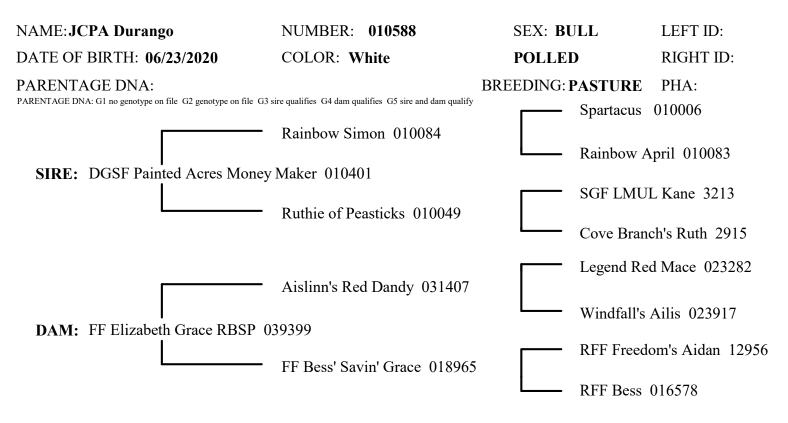

## **CERTIFICATE OF REGISTRATION**

THIS IS TO CERTIFY that the animal described above has been accepted for the White Dexter Cattle herd book. This certificate is issued in full reliance upon the truth of the statements contained in the application file therefor, but in no event is it to be deemed a guarantee by the Association of the breeding of this animal.

Bred By: Catherine Creech 2732 E. 850 N. Roanoke,IN 46783 Owner: Catherine Creech 2732 E. 850 N. Roanoke,IN 46783 Owner: Catherine Creech 2732 E. 850 N. Roanoke,IN 46783 Bred By: WHITE DEXTER CATTLE Registrar Date of Issue: August-20-2020 If ownership is transferred this certificate is to be endoresed on the reverse side and mailed to the Registrar with the proper fee.