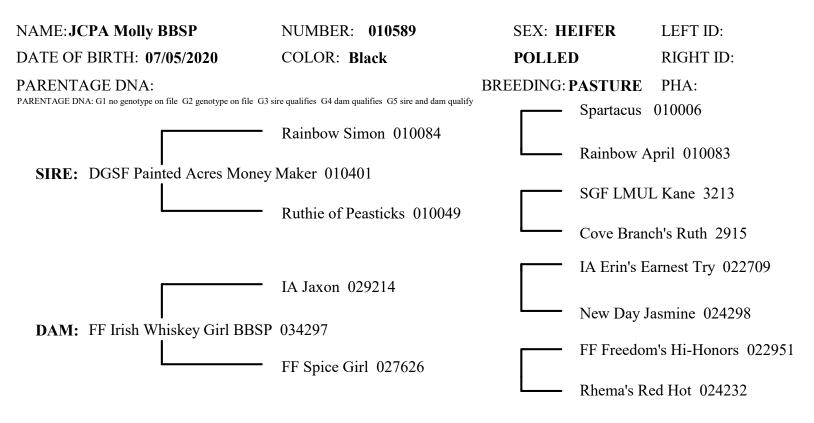

## **CERTIFICATE OF REGISTRATION**



THIS IS TO CERTIFY that the animal described above has been accepted for the White Dexter Cattle herd book. This certificate is issued in full reliance upon the truth of the statements contained in the application file therefor, but in no event is it to be deemed a guarantee by the Association of the breeding of this animal.

Bred By: Catherine Creech 2732 E. 850 N. Roanoke,IN 46783 Owner: Catherine Creech 2732 E. 850 N. Catherine Creech 2732 E. 850 N. Roanoke,IN 46783 Owner #1081 WHITE DEXTER CATTLE Registrar Date of Issue: August-20-2020 If ownership is transferred this certificate is to be endoresed on the reverse side and mailed to the Registrar with the proper fee.