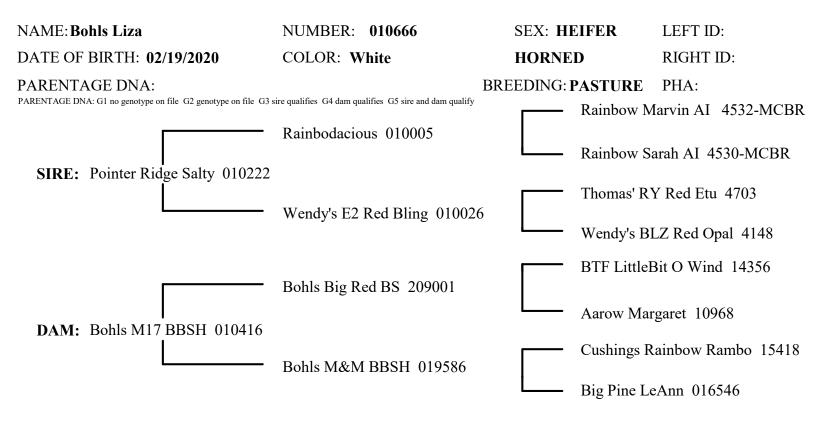

## **CERTIFICATE OF REGISTRATION**

THIS IS TO CERTIFY that the animal described above has been accepted for the White Dexter Cattle herd book. This certificate is issued in full reliance upon the truth of the statements contained in the application file therefor, but in no event is it to be deemed a guarantee by the Association of the breeding of this animal.

Bred By: Shellie Bohl 335 Limestone Rd. Phillipsburg,Ks 67661 Owner: Shellie Bohl 335 Limestone Rd. Phillipsburg,Ks 67661 Owner #1031 WHITE DEXTER CATTLE Registrar Date of Issue: October-21-2020 If ownership is transferred this certificate is to be endoresed on the reverse side and mailed to the Registrar with the proper fee.