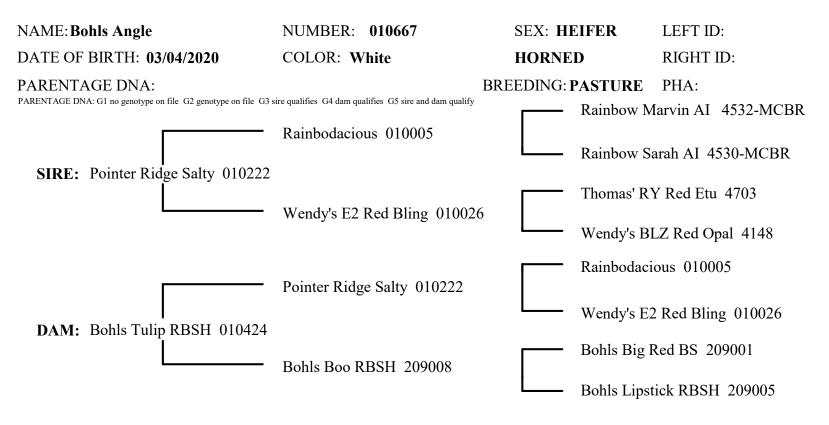

## **CERTIFICATE OF REGISTRATION**

THIS IS TO CERTIFY that the animal described above has been accepted for the White Dexter Cattle herd book. This certificate is issued in full reliance upon the truth of the statements contained in the application file therefor, but in no event is it to be deemed a guarantee by the Association of the breeding of this animal.

Bred By: Shellie Bohl **Owner #1031** 335 Limestone Rd. Registrar Phillipsburg,Ks 67661 Date of Issue: October-21-2020 Owner: If ownership is transferred this certificate is to be endoresed on Jenny Tate **Owner #1148** the reverse side and mailed to the Registrar with the proper fee. 29799 S. Auburn Rd. Osage City,KS 66523