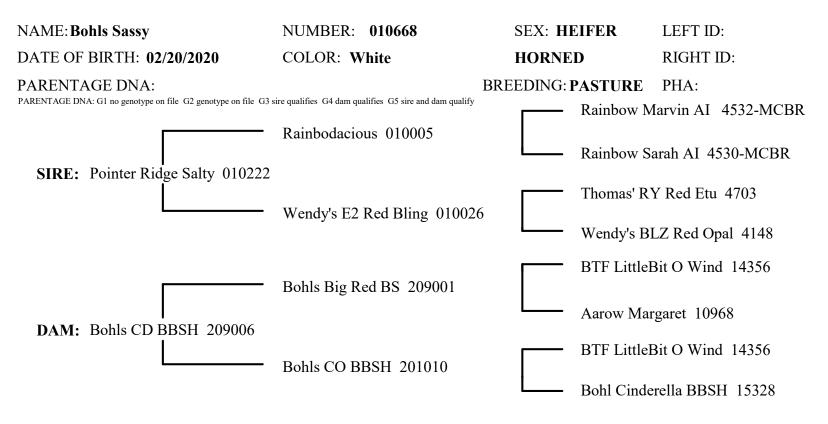

## **CERTIFICATE OF REGISTRATION**

THIS IS TO CERTIFY that the animal described above has been accepted for the White Dexter Cattle herd book. This certificate is issued in full reliance upon the truth of the statements contained in the application file therefor, but in no event is it to be deemed a guarantee by the Association of the breeding of this animal.

Bred By: Shellie Bohl 335 Limestone Rd. Phillipsburg,Ks 67661 Owner: Jenny Tate 29799 S. Auburn Rd. Osage City,KS 66523 WHITE DEXTER CATTLE Registrar Date of Issue: October-21-2020 If ownership is transferred this certificate is to be endoresed on the reverse side and mailed to the Registrar with the proper fee.