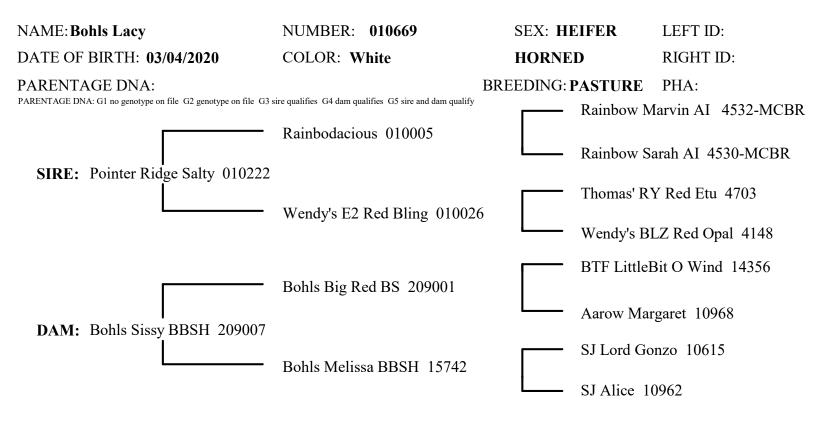

## **CERTIFICATE OF REGISTRATION**

THIS IS TO CERTIFY that the animal described above has been accepted for the White Dexter Cattle herd book. This certificate is issued in full reliance upon the truth of the statements contained in the application file therefor, but in no event is it to be deemed a guarantee by the Association of the breeding of this animal.

Bred By: Shellie Bohl 335 Limestone Rd. Phillipsburg,Ks 67661 Owner: Jenny Tate 29799 S. Auburn Rd. Osage City,KS 66523 WHITE DEXTER CATTLE Registrar Date of Issue: October-21-2020 If ownership is transferred this certificate is to be endoresed on the reverse side and mailed to the Registrar with the proper fee.