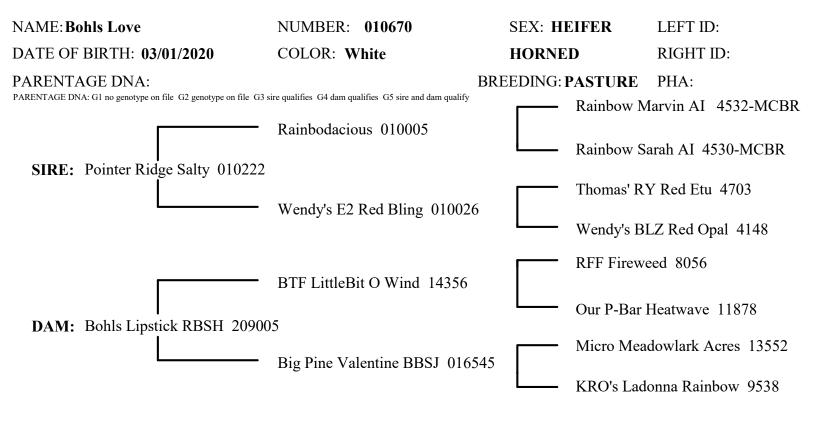

## **CERTIFICATE OF REGISTRATION**

THIS IS TO CERTIFY that the animal described above has been accepted for the White Dexter Cattle herd book. This certificate is issued in full reliance upon the truth of the statements contained in the application file therefor, but in no event is it to be deemed a guarantee by the Association of the breeding of this animal.

Bred By: Shellie Bohl **Owner #1031** 335 Limestone Rd. Registrar Phillipsburg,Ks 67661 Date of Issue: October-21-2020 Owner: If ownership is transferred this certificate is to be endoresed on the reverse side and mailed to the Registrar with the proper fee. Jenny Tate **Owner #1148** 29799 S. Auburn Rd. Osage City,KS 66523