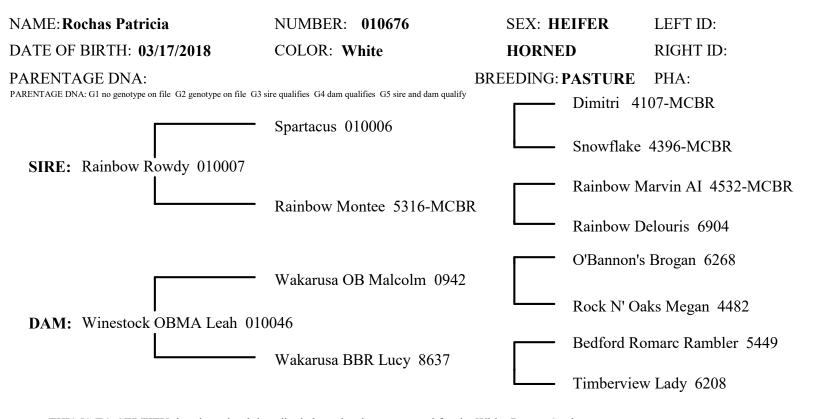

## **CERTIFICATE OF REGISTRATION**

THIS IS TO CERTIFY that the animal described above has been accepted for the White Dexter Cattle herd book. This certificate is issued in full reliance upon the truth of the statements contained in the application file therefor, but in no event is it to be deemed a guarantee by the Association of the breeding of this animal.

Bred By: Tony & Phyliss Rocha 23623 South Union Rd Manteca,Ca 95337 Owner: Phillip Dill 286 Zebulon Burns,Ks 66840 WHITE DEXTER CATTLE WHITE DEXTER CATTLE Registrar Date of Issue: October-22-2020 If ownership is transferred this certificate is to be endoresed on the reverse side and mailed to the Registrar with the proper fee.