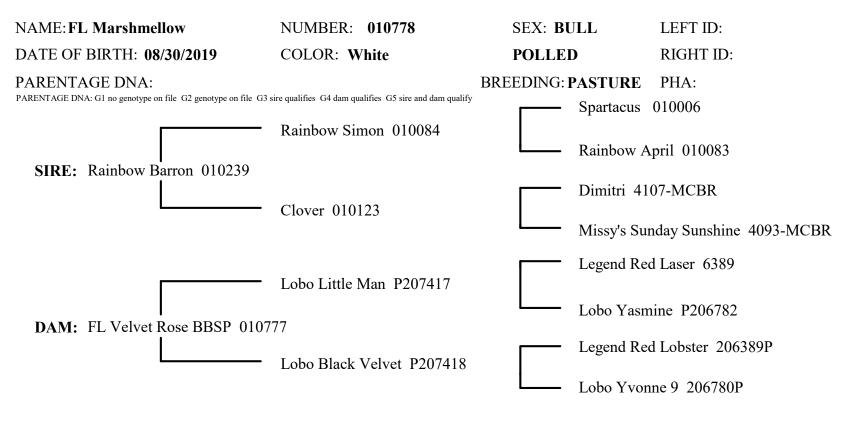

## **CERTIFICATE OF REGISTRATION**

THIS IS TO CERTIFY that the animal described above has been accepted for the White Dexter Cattle herd book. This certificate is issued in full reliance upon the truth of the statements contained in the application file therefor, but in no event is it to be deemed a guarantee by the Association of the breeding of this animal.

Bred By: John Davis and Patsy Slattery 355450 E. 1010 Rd Prague,Ok 74864 Owner: John Davis and Patsy Slattery 355450 E. 1010 Rd Prague,Ok 74864 Owner #1027 WHITE DEXTER CATTLE Registrar Date of Issue: April-06-2021 If ownership is transferred this certificate is to be endoresed on the reverse side and mailed to the Registrar with the proper fee.