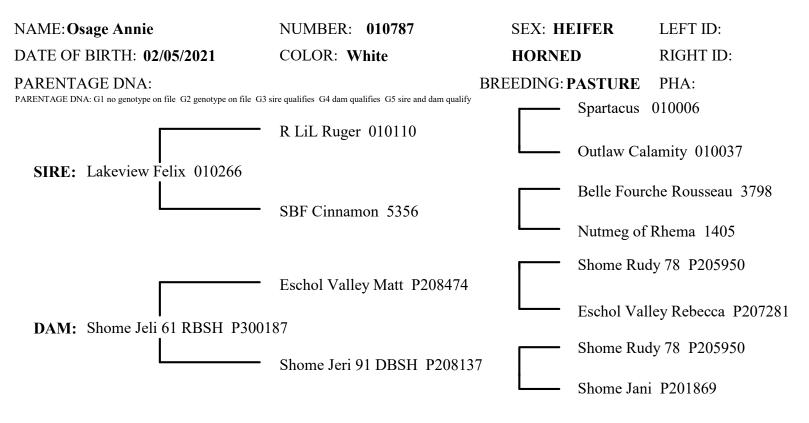

## **CERTIFICATE OF REGISTRATION**

THIS IS TO CERTIFY that the animal described above has been accepted for the White Dexter Cattle herd book. This certificate is issued in full reliance upon the truth of the statements contained in the application file therefor, but in no event is it to be deemed a guarantee by the Association of the breeding of this animal.

Bred By: Doug & Vicki Cantwell 172 NE 901 Rd Clinton,MO 64735 Owner: Doug & Vicki Cantwell 172 NE 901 Rd Clinton,MO 64735 Owner: Doug & Vicki Cantwell 172 NE 901 Rd Clinton,MO 64735 Clinton,MO 64735 Owner #1044 MHITE DEXTER CATTLE Registrar Date of Issue: June-25-2021 If ownership is transferred this certificate is to be endoresed on the reverse side and mailed to the Registrar with the proper fee.