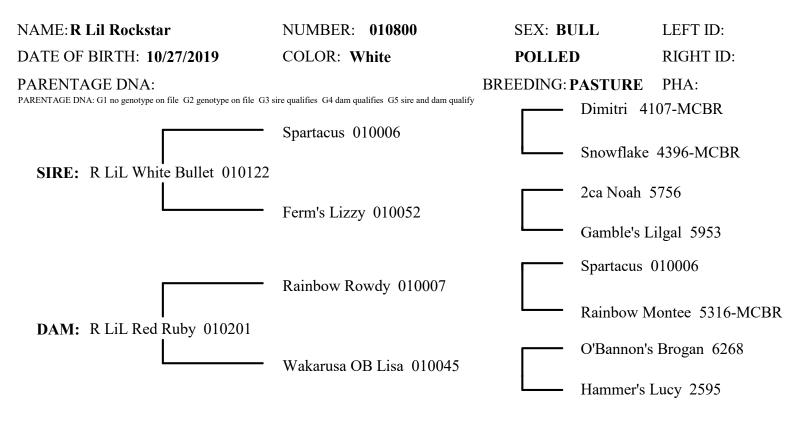

## **CERTIFICATE OF REGISTRATION**



THIS IS TO CERTIFY that the animal described above has been accepted for the White Dexter Cattle herd book. This certificate is issued in full reliance upon the truth of the statements contained in the application file therefor, but in no event is it to be deemed a guarantee by the Association of the breeding of this animal.

| Bred By:<br><b>Phillip Dill</b> | Orrent or #1002    | WHITE DEXTER CATTLE                                                                                                                     |
|---------------------------------|--------------------|-----------------------------------------------------------------------------------------------------------------------------------------|
| 286 Zebulon                     | <b>Owner #1003</b> |